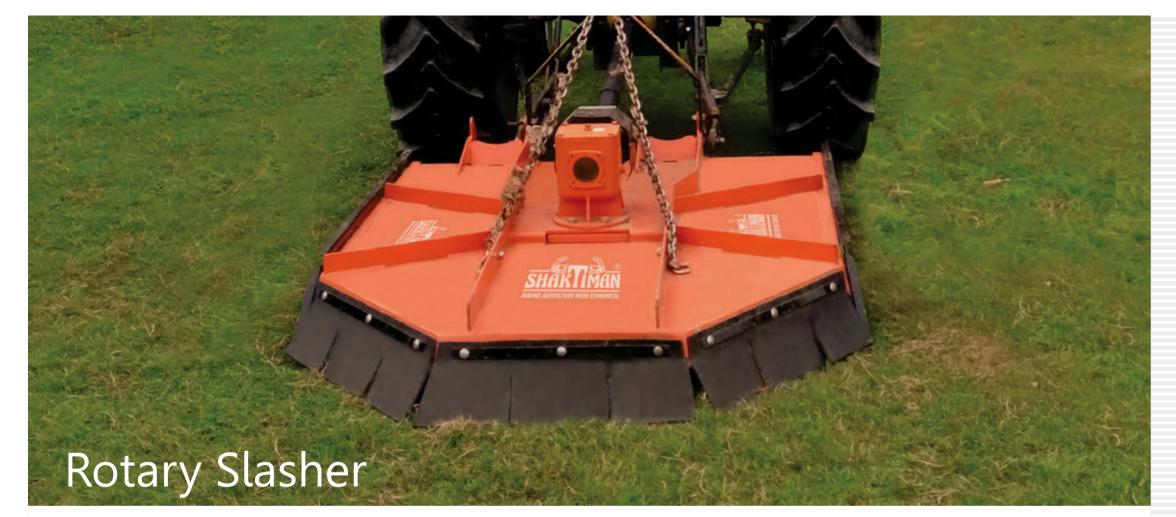

**SHAKTIMAN** Rotary Slasher is a sturdy implement which is most suitable for slashing pasture topping and shrubs. It also very well suffices the purpose of maintaining grasslands, road verges and lawn. It is available in various assortments of width; 1.20 meters, 1.50 meters and 1.80 meters and can be coupled with tractors of 45 HP and above. All the models are designed to offer

finest shredding quality and maximum satisfaction. These implements can easily slash plant residues as tall as 25 mm. Assembly of the implements is bolted onto two 8 mm thick plate shoes. Side rails perform the function of strengthening the structure of machine.

## Advantages

- It can easily cut thick and tall weed plants and grass.
- Its sharp blades and sturdy structure improve its performance and makes it long-lasting.
- It offers adjustable cutting height up to 25 mm.
- It is very useful for cutting rough & tough shrubs spread in large area.
- It proves to be essential equipment for leveling uneven grass or park lawn.