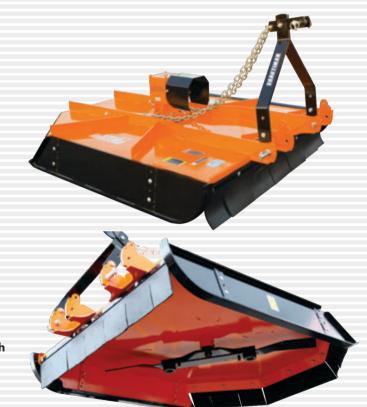

**SHAKTIMAN** Rotary Slasher is a sturdy implement which is most suitable for slashing pasture topping and shrubs. It also very well suffices the purpose of maintaining grasslands, road verges and lawn. It is available in various assortments of width; 1.20 meters, 1.50 meters and 1.80 meters and can be coupled with tractors of 45 HP and above. All the models are designed to offer

finest shredding quality and maximum satisfaction. These implements can easily slash plant residues as tall as 25 mm. Assembly of the implements is bolted onto two 8 mm thick plate shoes. Side rails perform the function of strengthening the structure of machine.

\*Accessories shown are not part of standard equipment.

<sup>&</sup>quot;Weight excluding PTO"