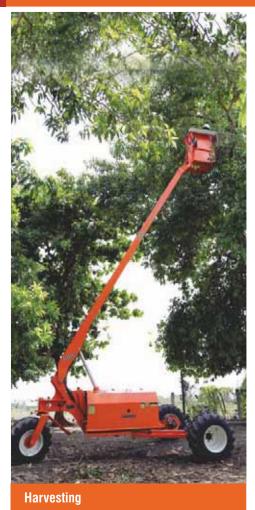

## **Illustrative Applications**

Tree Pruning, Harvesting, Spraying, Tree Canopy Maintenance, Street Lights Maintenance, White Washing, Painting, Colony/Township Maintenance/Cleaning, Industrial Maintenance, Civil Maintenance, Electrical Maintenance, Vertical Garadening.

## **Advantages**

- Operator can pluck the fruits and store them in bucket, thus avoiding damage to fruits from failing down.
- It increases productivity compared to traditional climbing.
- Spraying becomes more easy and effective by spraying from top of the tree.
- Power operated tools replace traditional tools for easy and faster pruning and lopping.
- Designed to suit all type of weather/terrain conditions.
- Designed for simplicity of use (Which allows machin to be operated very easily)
- Rugged Construction (To withstand harsh working conditions)
- Self-Propelled (Allows machine to move on its own)
- Hydrauliclly driven (Makes machine almost maintenance free)
- Extra Wide Tyres (For extra, stability, grip, ease of movement & optimum drive power utilization)