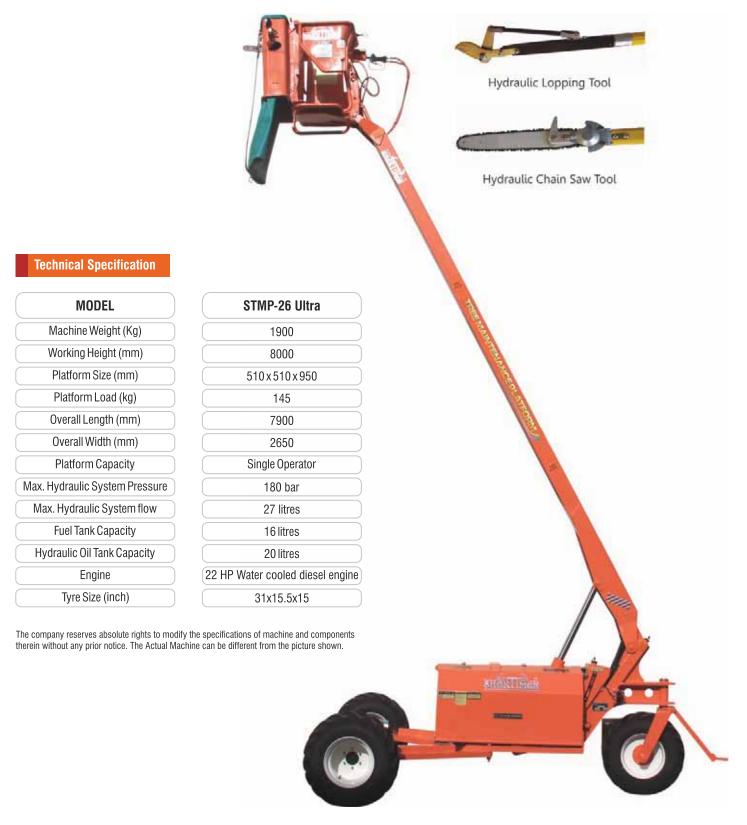

## **Advantages**

- Operator can pluck the fruits and store them in bucket, thus avoiding damage to fruits from failing down.
- It increases productivity compared to traditional climbing.
- Spraying becomes more easy and effective by spraying from top of the tree.
- Power operated tools replace traditional tools for easy and faster pruning and lopping.
- Designed to suit all type of weather/terrain conditions.
- Designed for simplicity of use (Which allows machin to be operated very easily)
- Rugged Construction (To withstand harsh working conditions)
- Self-Propelled (Allows machine to move on its own)
- Hydrauliclly driven (Makes machine almost maintenance free)
- Extra Wide Tyres (For extra, stability, grip, ease of movement & optimum drive power utilization)