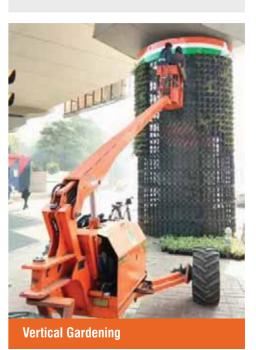

## **Illustrative Applications**

Tree Pruning, Harvesting, Spraying, Tree Canopy Maintenance, Street Lights Maintenance, White Washing, Painting, Colony/Township Maintenance/Cleaning, Industrial Maintenance, Civil Maintenance, Electrical Maintenance, Vertical Garadening.

## **Advantages**

- Operator can pluck the fruits and store them in bucket, thus avoiding damage to fruits from failing down.
- It increases productivity compared to traditional climbing.
- Spraying becomes more easy and effective by spraying from top of the tree.
- Power operated tools replace traditional tools for easy and faster pruning and lopping.
- Designed to suit all type of weather/terrain conditions.
- Designed for simplicity of use (Which allows machin to be operated very easily)
- Rugged Construction (To withstand harsh working conditions)
- Self-Propelled (Allows machine to move on its own)
- Hydrauliclly driven (Makes machine almost maintenance free)
- Extra Wide Tyres (For extra, stability, grip, ease of movement & optimum drive power utilization)