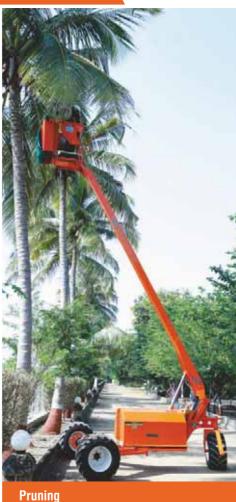

## **Illustrative Applications**

Tree Pruning, Harvesting, Spraying, Tree Canopy Maintenance, Street Lights Maintenance, White Washing, Painting, Colony/Township Maintenance/Cleaning, Industrial Maintenance, Civil Maintenance, Electrical Maintenance, Vertical Garadening.

## **Advantages**

- Operator can pluck the fruits and store them in bucket, thus avoiding damage to fruits from failing down.
- It increases productivity compared to traditional climbing.
- Spraying becomes more easy and effective by spraying from top of the tree.
- Power operated tools replace traditional tools for easy and faster pruning and lopping.
- Designed to suit all type of weather/terrain conditions.
- Designed for simplicity of use (Which allows machin to be operated very easily)
- Rugged Construction (To withstand harsh working conditions)
- Self-Propelled (Allows machine to move on its own)
- Hydrauliclly driven (Makes machine almost maintenance free)
- Extra Wide Tyres (For extra, stability, grip, ease of movement & optimum drive power utilization)