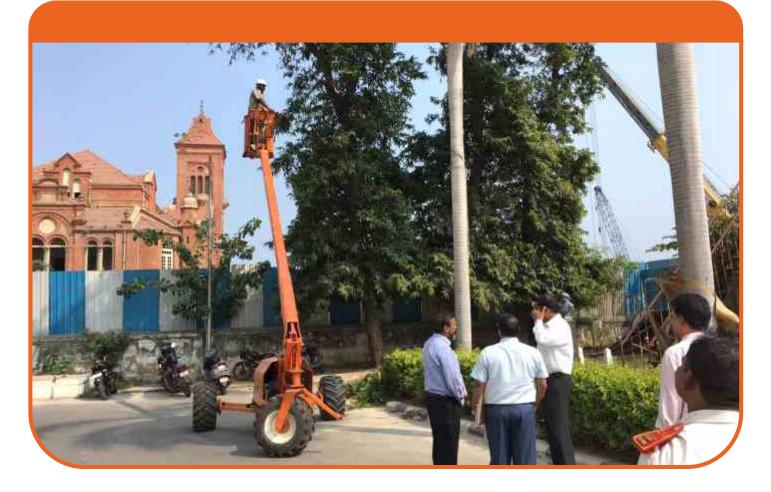

## PLATFORM FOR DISASTER MANANGEMENT AFTER CYCLONE

Platform in use at greater chennal corporation to assist the corporation in clearing the fallen trees, Chennal, Tamilnadu

#### PLATFORM FOR DISASTER MANANGEMENT AFTER CYCLONE

Platform in use at greater chennal corporation to assist the corporation in clearing the fallen trees, Chennal, Tamilnadu

#### PLATFORM FOR DISASTER MANANGEMENT AFTER CYCLONE

Platform in use at greater chennai corporation head quarters – Rippon Building, Chennai, Tamilnadu

At Rippon Building the officials who attended demo: - Municipal Commissioner, Deputy Municipal Commissioner - Works, Principal Chief Engineer, Chief Engineer - Special Projects, Supdt. Engineer, Executive Engineer - Mechanical

## PLATFORM FOR DISASTER MANANGEMENT AFTER CYCLONE

Platform in use at greater chennai corporation head quarters – Rippon Building, Chennai, Tamilnadu