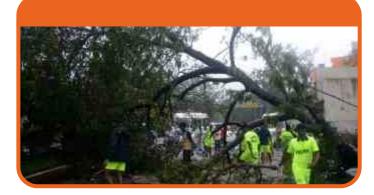

# PLATFORM FOR DISASTER MANANGEMENT AFTER CYCLONE

**Cyclone Vardah uproots hundreds of trees in Chennai** Divya Chandrababu TNN Updated: Dec 12, 2016, 09.05 PM IST

CHENNAI: Cyclone Vardah uprooted hundreds of trees across Chennai on Monday. The official estimate as of 7pm was 2,803 trees of which around 700 were cleared, but the numbers could be a lot more as the rain and wind were every severe.

Chennai's arterial roads remained blocked due to fallen trees, streetlamps, bus shelters and sign boards. More than 250 locations across the city was inundated with maximum complaints coming from the zone of Teynampet.

Though most people in Chennai remained indoors, those who were out on the roads were stuck for hours due to diversions and blocks.

We request people to continue staying indoors until further instructions of withdrawal of cyclonic activity," deputy commissioner of works department of the Greater Chennai Corporation K S Kandasamy to TOI. "There will be high speed reversal winds soon. Our biggest worry is to clear trees on roads."

As many as 18,000 corporation workers had been on the ground since morning. The lull between 3 and 5pm helped traffic cops, fire and rescue services and corporation and several residents and shopkeepers to clear more trees from main roads.