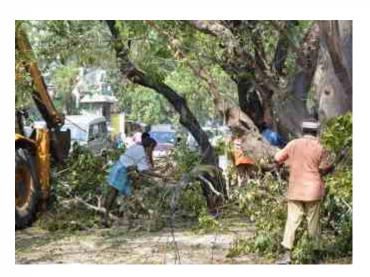

## PLATFORM FOR DISASTER MANANGEMENT AFTER CYCLONE

Platform in use at greater chennal corporation to assist the corporation in clearing the fallen trees, Chennal, Tamilnadu

#### PLATFORM FOR DISASTER MANANGEMENT AFTER CYCLONE

Platform in use at greater chennal corporation to assist the corporation in clearing the fallen trees, Chennal, Tamilnadu