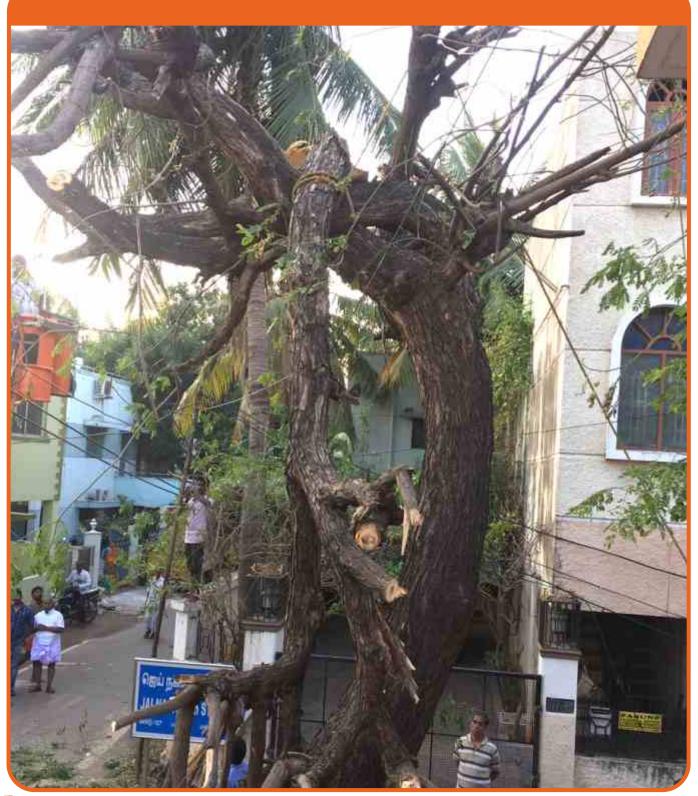

## PLATFORM FOR DISASTER MANANGEMENT AFTER CYCLONE

Platform in use at greater chennal corporation to assist the corporation in clearing the fallen trees, Chennal, Tamilnadu

#### PLATFORM FOR DISASTER MANANGEMENT AFTER CYCLONE

Platform in use at greater chennal corporation to assist the corporation in clearing the fallen trees, Chennal, Tamilnadu