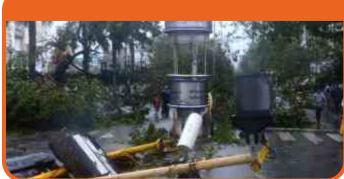

# PLATFORM FOR DISASTER MANANGEMENT AFTER CYCLONE

**Cyclone Vardah uproots hundreds of trees in Chennai** Divya Chandrababu TNN Updated: Dec 12, 2016, 09.05 PM IST

CHENNAI: Cyclone Vardah uprooted hundreds of trees across Chennai on Monday. The official estimate as of 7pm was 2,803 trees of which around 700 were cleared, but the numbers could be a lot more as the rain and wind were every severe.

Chennai's arterial roads remained blocked due to fallen trees, streetlamps, bus shelters and sign boards. More than 250 locations across the city was inundated with maximum complaints coming from the zone of Teynampet.