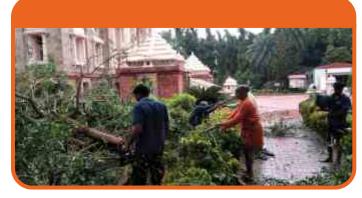

## PLATFORM FOR DISASTER MANANGEMENT AFTER CYCLONE

Platform in use at greater chennal corporation to assist the corporation in clearing the fallen trees, Chennal, Tamilnadu

#### PLATFORM FOR DISASTER MANANGEMENT AFTER CYCLONE

Platform in use at greater chennal corporation to assist the corporation in clearing the fallen trees, Chennal, Tamilnadu