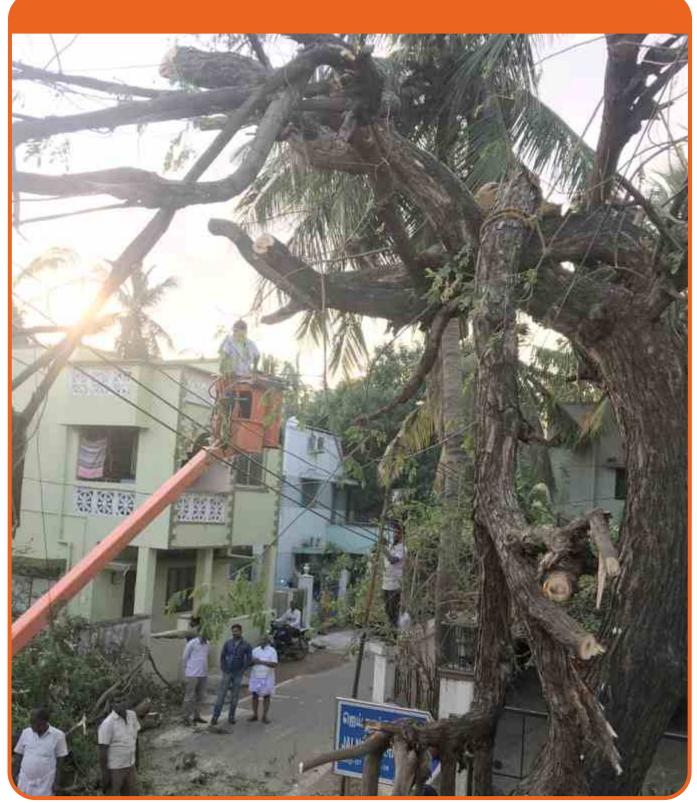

## PLATFORM FOR DISASTER MANANGEMENT AFTER CYCLONE

Platform in use at greater chennal corporation to assist the corporation in clearing the fallen trees, Chennal, Tamilnadu

#### PLATFORM FOR DISASTER MANANGEMENT AFTER CYCLONE

Platform in use at greater chennal corporation to assist the corporation in clearing the fallen trees, Chennal, Tamilnadu