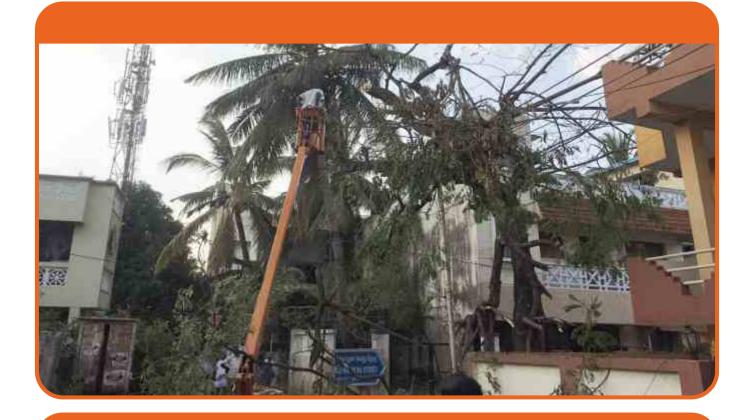

#### PLATFORM FOR DISASTER MANANGEMENT AFTER CYCLONE

Platform in use at greater chennai corporation head quarters – Rippon Building, Chennai, Tamilnadu

At Rippon Building the officials who attended demo: - Municipal Commissioner, Deputy Municipal Commissioner - Works, Principal Chief Engineer, Chief Engineer - Special Projects, Supdt. Engineer, Executive Engineer - Mechanical

## PLATFORM FOR DISASTER MANANGEMENT AFTER CYCLONE

Platform in use at greater chennai corporation head quarters – Rippon Building, Chennai, Tamilnadu