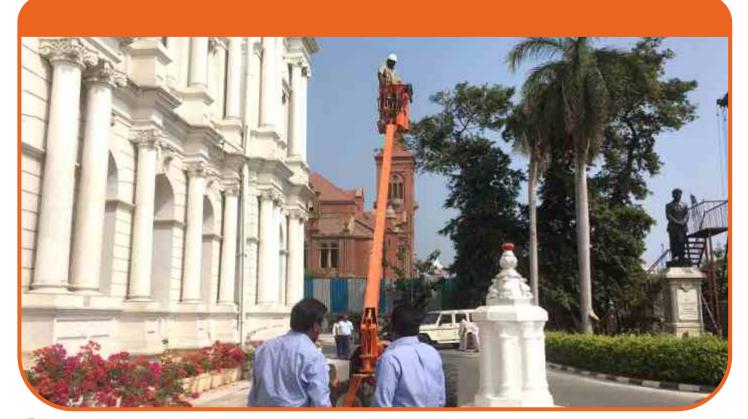

#### PLATFORM FOR DISASTER MANANGEMENT AFTER CYCLONE

Platform in use at greater chennai corporation head quarters – Rippon Building, Chennai, Tamilnadu

At Rippon Building the officials who attended demo: - Municipal Commissioner, Deputy Municipal Commissioner - Works, Principal Chief Engineer, Chief Engineer - Special Projects, Supdt. Engineer, Executive Engineer - Mechanical

## PLATFORM FOR DISASTER MANANGEMENT AFTER CYCLONE

Platform in use at greater chennai corporation head quarters – Rippon Building, Chennai, Tamilnadu