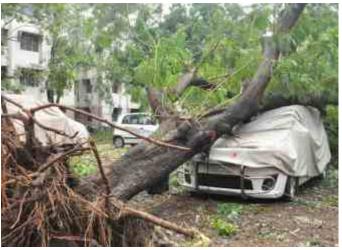

# PLATFORM FOR DISASTER MANANGEMENT AFTER CYCLONE

**Cyclone Vardah uproots hundreds of trees in Chennai** Divya Chandrababu TNN Updated: Dec 12, 2016, 09.05 PM IST

CHENNAI: Cyclone Vardah uprooted hundreds of trees across Chennai on Monday. The official estimate as of 7pm was 2,803 trees of which around 700 were cleared, but the numbers could be a lot more as the rain and wind were every severe.

Chennai's arterial roads remained blocked due to fallen trees, streetlamps, bus shelters and sign boards. More than 250 locations across the city was inundated with maximum complaints coming from the zone of Teynampet.