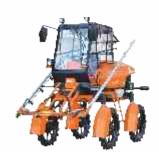

## PLATFORM FOR DISASTER MANANGEMENT AFTER CYCLONE

Platform in use at greater chennal corporation to assist the corporation in clearing the fallen trees, Chennal, Tamilnadu

#### PLATFORM FOR DISASTER MANANGEMENT AFTER CYCLONE

Platform in use at greater chennal corporation to assist the corporation in clearing the fallen trees, Chennal, Tamilnadu

#### PLATFORM FOR DISASTER MANANGEMENT AFTER CYCLONE

Platform in use at greater chennai corporation head quarters – Rippon Building, Chennai, Tamilnadu

At Rippon Building the officials who attended demo: - Municipal Commissioner, Deputy Municipal Commissioner - Works, Principal Chief Engineer, Chief Engineer - Special Projects, Supdt. Engineer, Executive Engineer - Mechanical

## PLATFORM FOR DISASTER MANANGEMENT AFTER CYCLONE

Platform in use at greater chennai corporation head quarters – Rippon Building, Chennai, Tamilnadu