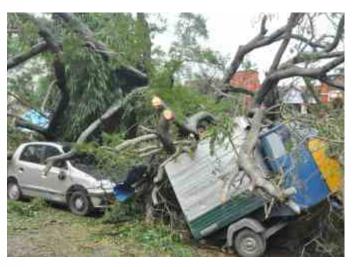

# PLATFORM FOR DISASTER MANANGEMENT AFTER CYCLONE

**Cyclone Vardah uproots hundreds of trees in Chennai** Divya Chandrababu TNN Updated: Dec 12, 2016, 09.05 PM IST

CHENNAI: Cyclone Vardah uprooted hundreds of trees across Chennai on Monday. The official estimate as of 7pm was 2,803 trees of which around 700 were cleared, but the numbers could be a lot more as the rain and wind were every severe.

Chennai's arterial roads remained blocked due to fallen trees, streetlamps, bus shelters and sign boards. More than 250 locations across the city was inundated with maximum complaints coming from the zone of Teynampet.