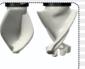

#### **Features**

Replacing augers is simple by loosening 6 bolts

Heavy duty shielded PTO drive shaft with slip clutch to safe guard equipment from sudden impact of roots and rocks

Choice of different size augurs (6", 9", 12", 18", 24") with 6mm thick plate wear resistance plate

Robust & highly efficient gear box

Replaceable Auger cent drill:- > Earth drill for normal to medium soil > Tungsten drill for medium to hard soil

Replaceable blades:- > Earth tooth for normal to medium soil > Tungsten tooth for medium to hard soil