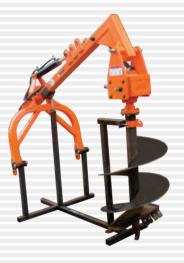

Optional hydraulic kit for speedy digging

Machine is designed with simple structure for easy and quick attachment to tractor and transportation

\*Accessories shown are not part of standard equipment.