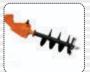

### Using **SHAKTIMAN** Post Hole Digger:

- Pit can be made in less than 2 min.
- Up to depth of 36 inch, with well defined circumference and neater pit.
- Removed soil will be placed around the pit which becomes easy to fill the pit back after plantation or erection work done.

SHAKTIMAN Post Hole Digger (PHD) is tractor operated equipment to dig pits in agriculture or any other land with less time and effort.