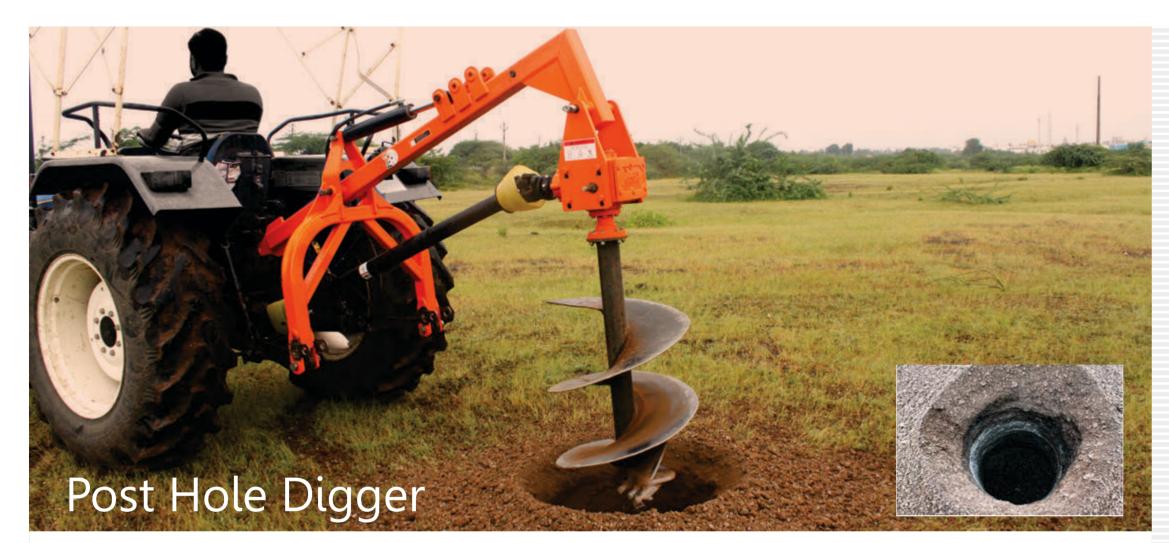

### Using **SHAKTIMAN** Post Hole Digger:

- Pit can be made in less than 2 min.
- Up to depth of 36 inch, with well defined circumference and neater pit.
- Removed soil will be placed around the pit which becomes easy to fill the pit back after plantation or erection work done.

SHAKTIMAN Post Hole Digger (PHD) is tractor operated equipment to dig pits in agriculture or any other land with less time and effort.

# Post Hole Digger

| Model                                                                                                                         | Auger RPM<br>Against 540<br>PTO RPM | Type of Auger                 | Auger Size (inch) | HP    | Kw    | Max. Depth of Hole (mm / inch) | Digger<br>Weight<br>(kg / lbs) | Drill Diameter (mm / inch) | Auger Weight (kg / lbs) | Gross Weight (kg / lbs) |
|-------------------------------------------------------------------------------------------------------------------------------|-------------------------------------|-------------------------------|-------------------|-------|-------|--------------------------------|--------------------------------|----------------------------|-------------------------|-------------------------|
| SPHD-1F/<br>SPHD-1H                                                                                                           | 174                                 |                               | 6                 | 30-45 | 22-34 | 900 / 35                       | 52 / 114                       | 152 / 6                    | 15 / 33                 | 116 / 256               |
|                                                                                                                               |                                     | Earth Tooth<br>Tungsten Tooth | 9                 | 30-45 | 22-34 |                                |                                | 229 / 9                    | 34 / 75                 | 154 / 340               |
|                                                                                                                               |                                     |                               |                   |       |       |                                |                                |                            | 33 / 73                 | 152 / 335               |
|                                                                                                                               |                                     | Earth Tooth<br>Tungsten Tooth | 12                | 35-50 | 26-37 |                                |                                | 305 / 12                   | 40 / 88                 | 166 / 336               |
|                                                                                                                               |                                     |                               |                   |       |       |                                |                                |                            | 39 / 86                 | 164 / 362               |
|                                                                                                                               |                                     | Earth Tooth                   | 18                | 40-55 | 30-41 |                                |                                | 457 / 18                   | 50 / 110                | 186 / 410               |
|                                                                                                                               |                                     | Tungsten Tooth                | 10                |       |       |                                |                                |                            | 49 / 108                | 184 / 406               |
|                                                                                                                               |                                     | Earth Tooth                   | 24                | 45-60 | 34-45 |                                |                                | 609 / 24                   | 58 / 128                | 202 / 445               |
|                                                                                                                               |                                     | Tungsten Tooth                | 24                |       |       |                                |                                |                            | 57 / 126                | 200 / 441               |
| The company reserves absolute rights to modify the specifications of machine and components therein without any prior notice. |                                     |                               |                   |       |       |                                |                                |                            |                         |                         |